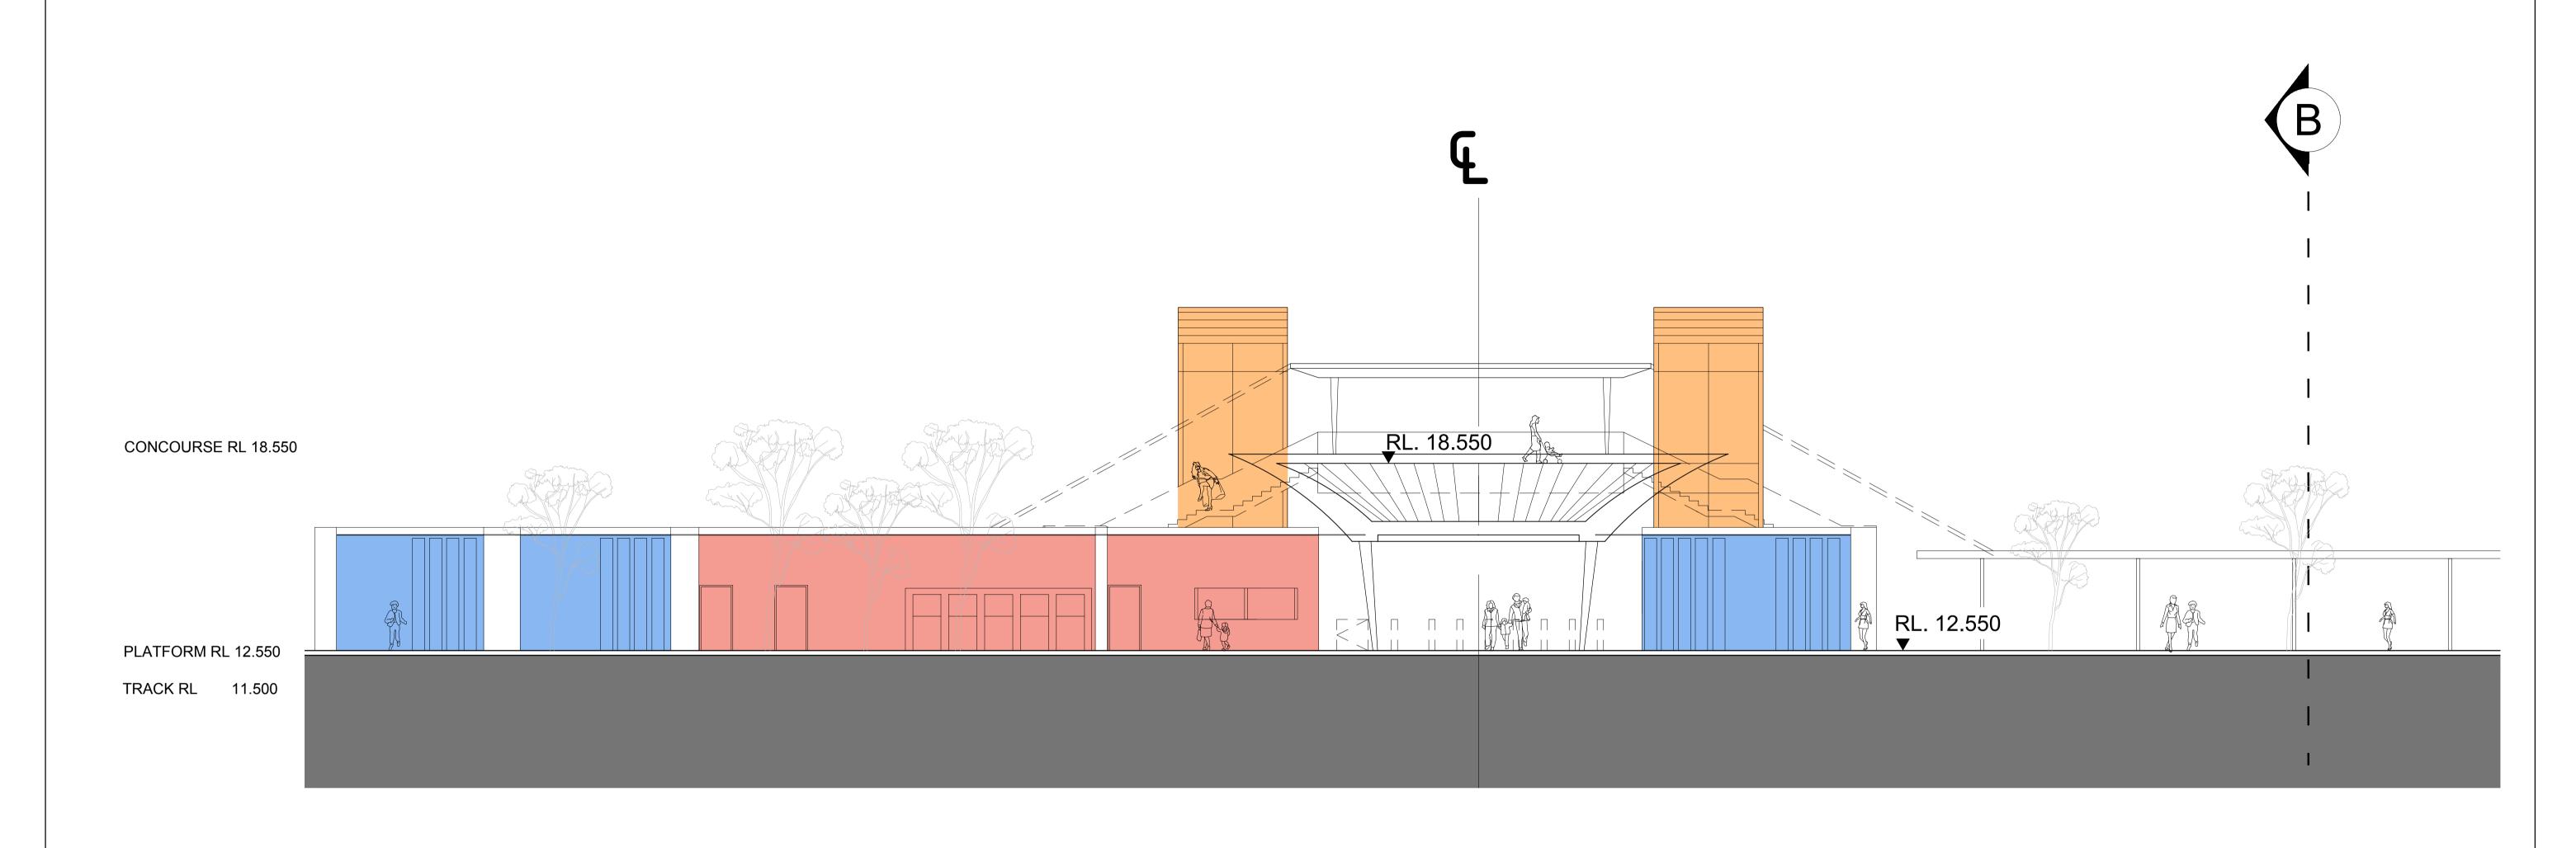

SECTION C\_C - ENTRY ELEVATION SCALE 1:100 @ A1

| SNOISI | 2   |    | g is confic | dential and shall only be used for the purposes of this pr | oject. | Scale | 0 2m 4m 5m<br>1:100@A1 1:200@A3 |             | DISCLAII THIS DOC DESIGN S FOR THE PROVIDED SHOULD RELIANCE |
|--------|-----|----|-------------|------------------------------------------------------------|--------|-------|---------------------------------|-------------|-------------------------------------------------------------|
|        |     |    |             |                                                            |        |       |                                 |             | DRAWN                                                       |
|        | C   |    | 13.05.11    | UPDATED REFERENCE DESIGN                                   |        |       |                                 |             |                                                             |
| xrefs: | No. | BY | DATE        | DESCRIPTION                                                | APPD   |       | FUR                             | CUNSIRUCION |                                                             |

| CROSS RIVER RAIL                    |                        |      |
|-------------------------------------|------------------------|------|
| YEERONGPILLY STATION<br>SECTION C-C |                        |      |
| REFERENCE DESIGN                    | Drg No. CRR-YEE-A-3002 | Rev. |